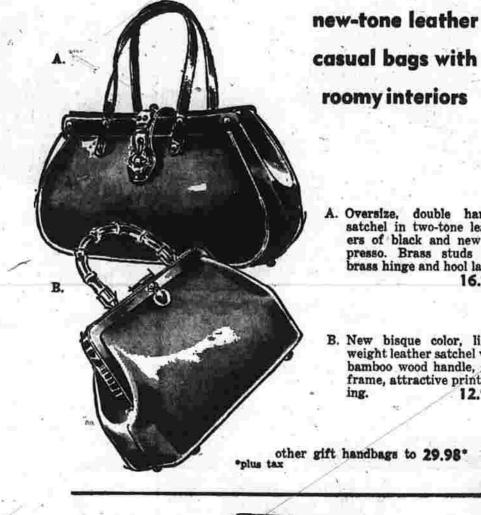

cotton. White, 30-36.

roomy interiors A. Oversize, double handle satchel in two-tone leath-ers of black and new espresso. Brass studs and brass hinge and hool latch. B. New bisque color, lightweight leather satchel with bamboo wood handle, gold frame, attractive print lin-

D. Van Raalte's pigskin stretch casual . . . all . soft leather with nylon flex-fit sidewalls. White, bone, camel.

Christmas glitter in Coro's boxed gift jewelry

Choose the gift of glamour at a tiny price . . . from Coro's most daz-zling collection of richly boxed gift jewelry! Pins, bracelets, necklaces, earrings . . pearls, metals, stones, tailored and dressy jewelry . . . matched sets, tool A