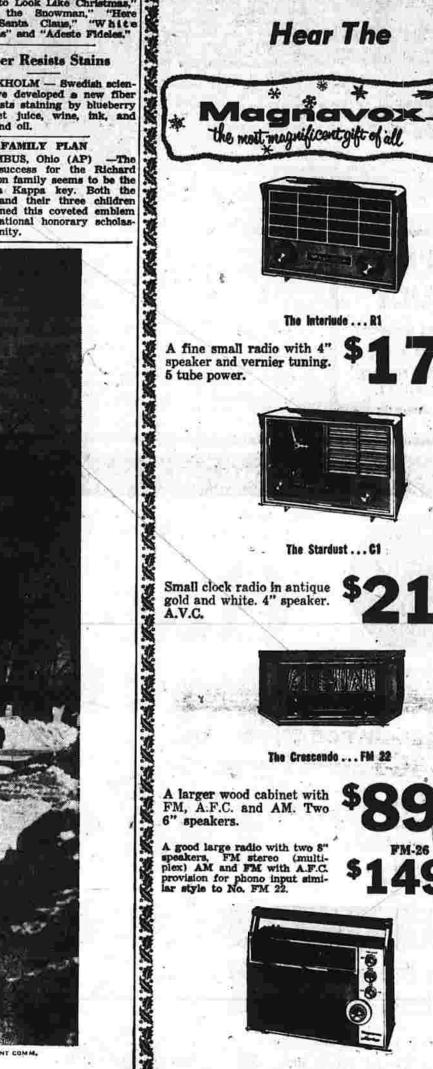

iolin. An old English carol, "Lolly, Lailay," and the traditional national New York (AP) — Raphael O'Hara Lanier, 62, minister to Liberia during the Truman administration and former president of Todd, died Tuesday. Todd, then Monday. Lanier, a Negro, had lor, died March 2, 1988, in the been employed for some years with the Phelps Stokes Fund as N.M. Mrs. Goldbogen, a widow, with the Phelps Stokes Fund as N.M. Mrs. Goldbogen, a widow, director of project aimed atwas born in Warsaw, Poland.

"Snow, Snow, Snow" and Leroy Anderson's "Sleigh Ride." The accompanist for the ensemble ninth grade mixed choir and girls' choir was Miss Vesco.

The eventh grade girls' choir sang "Westminster Carol" and "We Three Kings." Melvin Lumpkin was director and Nicola Rubinow and Kathleen Kelly were

Hear The



We can't think of a nicer place to be this holiday season than right here in Connecticut-and we're pretty sure that everyone who lives here feels just as we do. So pardon us, please, for these

few words of friendly advice-given in the hope that they may help you and those who are dear to you enjoy the very happiest of holidays . . .

..and no nicerplace to come home to

thanyour home in Connecticut!



Put your tree up as late as possible, make sure it's firmly supported and kept moist in water or wet sand. Check your light cords and replace frayed cords with new ones. Use fireproof or naments. Finally, don't leave the lights on when decorating, changing bulbs or when nobody's home.

extremely strenuous work and rough on the heart. If you're overweight or over 40, leave heavy mow shovel