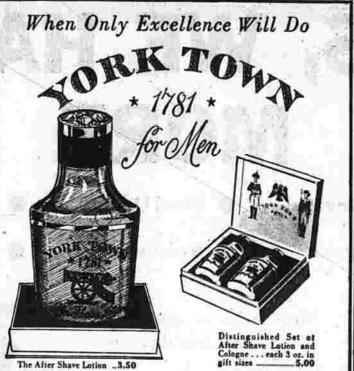

Long famous for fine grooming aids for men, Shulton now presents York Town...recreating the light, crisp, aromatic formula favored by the gallant officers whose victory at Yorktown assured America's independence. The handsome packages, gold-etched flasks and canisters are inspired by Revolutionary period pieces.