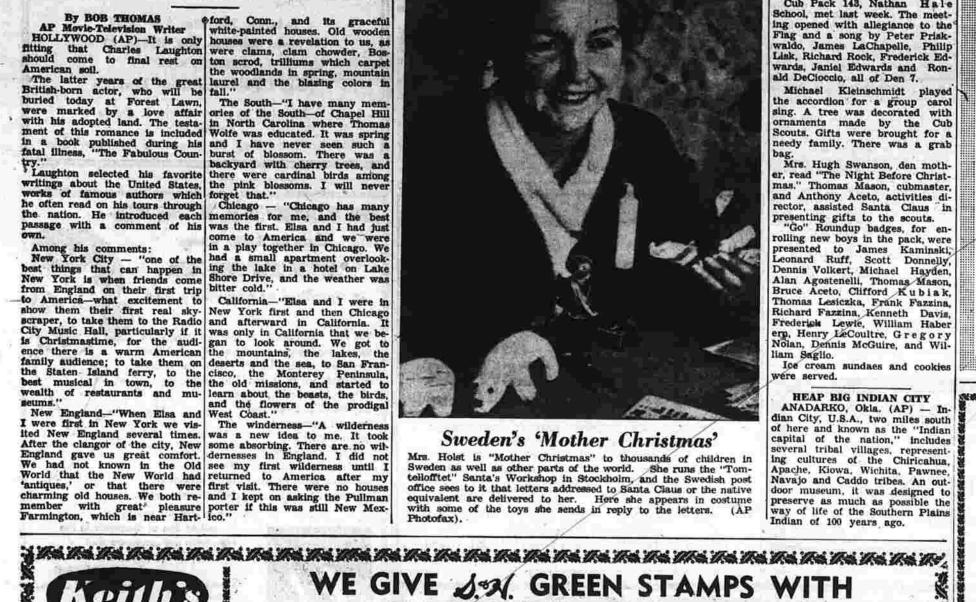

S. McNamara and Undersecretary of State George W. Ball. The prime minister had with him For-eign Secretary Lord Home and De-

Miss Estes One of Ten Finalists State News In Contest for Top U.S. Teacher

Miss Helen J. Estes, who says "a lot of teachers are far more to my ideal," learned this morning that she has been selected as one of 10 fi-

1-12—Firemen's Widows Sue NORWICH (AP) — Suits

Firemen's Widows Sue

beed of our English department. "I have great respect for her. I can say that with strong feeling," he said.

The high school administration, too, had nothing but praise for Miss Estes, the daughter of a missionary-turned-teacher.

Miss Estes was born in Nanking, China, and came to the United States and Maine at the age of six months. She went to elementary school in Fort Pairfield.

Did Kennedy Kindle

Police form protective cordon around special truck carrying priceless painting, the "Mona Lisa," from west side pier to New York today after arrival of the Leonardo Da Vinci masterpiece aboard the liner blast, but one of the widows said pier to New York today after arrival of the Leonardo Da Vinci masterpiece aboard the liner west side pier to New York today after arrival of the Leonardo Da Vinci masterpiece aboard the liner blast, but one of the widows said pier to New York today after arrival of the Leonardo Da Vinci masterpiece aboard the liner blast, but one of the widows said pier to New York today after arrival of the Leonardo Da Vinci masterpiece aboard the liner west side pier to New York today after arrival of the Leonardo Da Vinci masterpiece aboard the liner blast, but one of the widows said pier to New York today after arrival of the Leonardo Da Vinci masterpiece aboard the liner west side pier to New York today after arrival of the Leonardo Da Vinci masterpiece aboard the liner west side pier to New York today after arrival of the Leonardo Da Vinci masterpiece aboard the liner blast, but one of the widows said pier to New York today after arrival of the Leonardo Da Vinci masterpiece aboard the liner blast, but one of the widows said pier to New York today after arrival of the Leonardo Da Vinci masterpiece aboard the liner blast, but one of the widows said pier to New York today after arrival of the Leonardo Da Vinci masterpiece about the most of arrival of the Leonardo Da Vinci masterpiece about whether to New York today after arrival of the Leonardo Da Vinci masterpiece about the most of the Indian